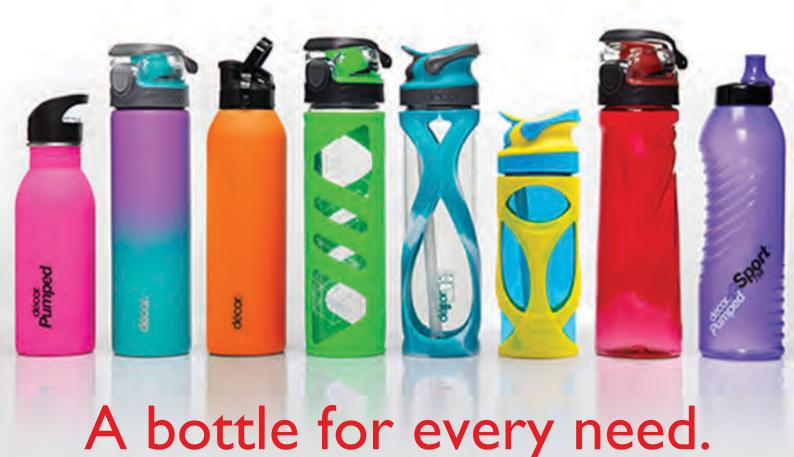

lid colour
match system means you
simply match your
coloured lid to the same
colour base.



S5712 - Decor Match-Ups Clips Cereal Server 5L



S5712 - Decor Match-Ups Clips Oblong 3L Clear/ Purple





## décor match-ups basics

With Décor Match-ups™
Clips storers finding the right lid has never been easier. The lid colour match system means you simply match your coloured lid to the same colour base.

S5725 - Decor Match-Ups Basics Oblong 3L Clear/ Blue S5717 - Decor Match-Ups Basics Oblong 1.5L Clear/ Green





## décor decor microsafe (\$5828 & \$5829)

With Décor's Microsafe® technology you can now make perfectly poached, cafe style eggs or crispy bacon in your microwave in just minutes!



## décor go range

Rack, stack ... and snack!

S5749 - Decor Bento Lunch Box 2L