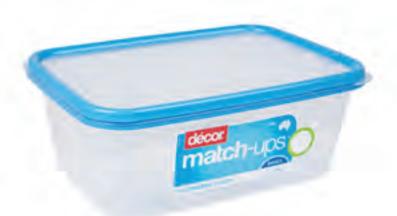

## décor match-ups basics

With Décor Match-ups™
Clips storers finding the right lid has never been easier. The lid colour match system means you simply match your coloured lid to the same colour base.

S5725 - Decor Match-Ups Basics Oblong 3L Clear/ Blue S5717 - Decor Match-Ups Basics Oblong 1.5L Clear/ Green