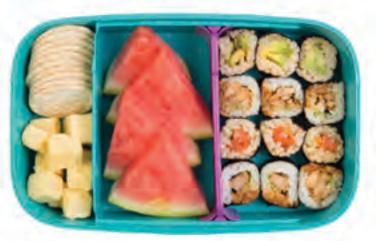

The lid colour
match system means you
simply match your
coloured lid to the same
colour base.



S5712 - Decor Match-Ups Clips Cereal Server 5L



S5712 - Decor Match-Ups Clips Oblong 3L Clear/ Purple





## décor match-ups basics

With Décor Match-ups™
Clips storers finding the right lid has never been easier. The lid colour match system means you simply match your coloured lid to the same colour base.

S5725 - Decor Match-Ups Basics Oblong 3L Clear/ Blue S5717 - Decor Match-Ups Basics Oblong 1.5L Clear/ Green





## décor decor microsafe (\$5828 & \$5829)

With Décor's Microsafe® technology you can now make perfectly poached, cafe style eggs or crispy bacon in your microwave in just minutes!



## décor go range

Rack, stack ... and snack!

S5749 - Decor Bento Lunch Box 2L