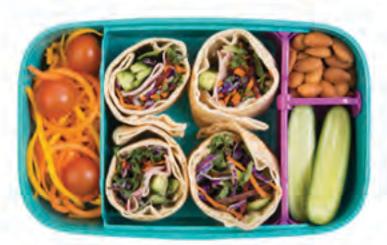

easier. The lid colour
match system means you
simply match your
coloured lid to the same
colour base.



S5712 - Decor Match-Ups Clips Cereal Server 5L



S5712 - Decor Match-Ups Clips Oblong 3L Clear/ Purple





## décor match-ups basics

With Décor Match-ups™
Clips storers finding the right lid has never been easier. The lid colour match system means you simply match your coloured lid to the same colour base.

S5725 - Decor Match-Ups Basics Oblong 3L Clear/ Blue S5717 - Decor Match-Ups Basics Oblong 1.5L Clear/ Green





## décor decor microsafe (\$5828 & \$5829)

With Décor's Microsafe® technology you can now make perfectly poached, cafe style eggs or crispy bacon in your microwave in just minutes!



## décor go range

Rack, stack ... and snack!

S5749 - Decor Bento Lunch Box 2L