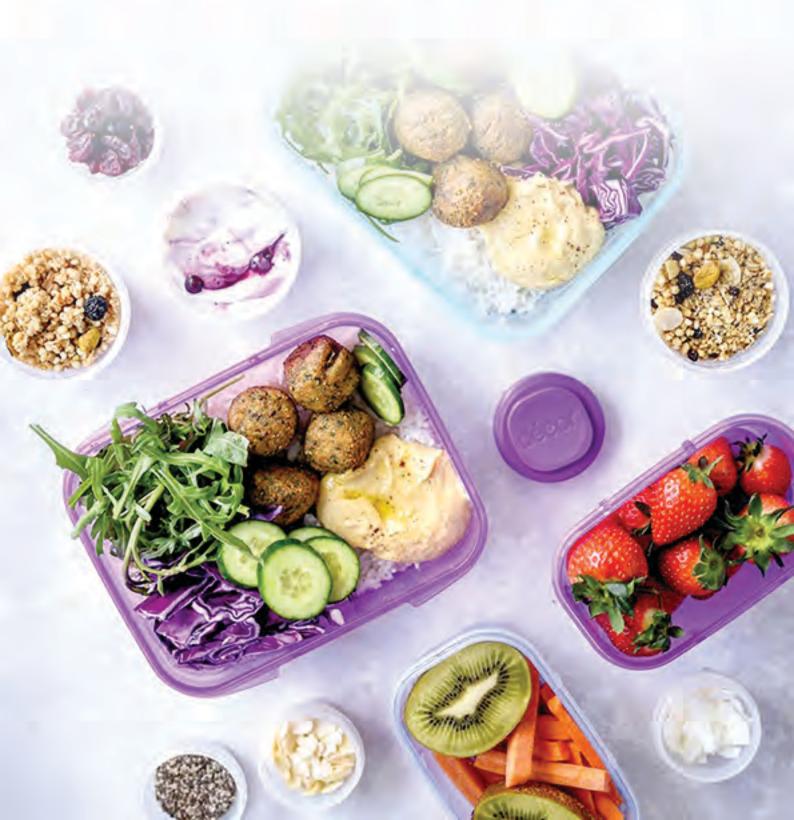

colour
match system means you
simply match your
coloured lid to the same
colour base.



S5712 - Decor Match-Ups Clips Cereal Server 5L



S5712 - Decor Match-Ups Clips Oblong 3L Clear/ Purple





## décor match-ups basics

With Décor Match-ups™
Clips storers finding the right lid has never been easier. The lid colour match system means you simply match your coloured lid to the same colour base.

S5725 - Decor Match-Ups Basics Oblong 3L Clear/ Blue S5717 - Decor Match-Ups Basics Oblong 1.5L Clear/ Green





## décor decor microsafe (\$5828 & \$5829)

With Décor's Microsafe® technology you can now make perfectly poached, cafe style eggs or crispy bacon in your microwave in just minutes!



## décor go range

Rack, stack ... and snack!

S5749 - Decor Bento Lunch Box 2L