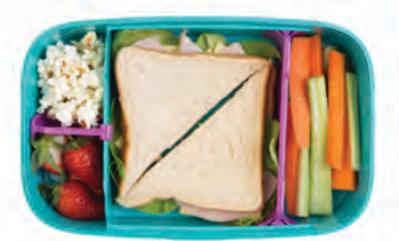

en
easier. The lid colour
match system means you
simply match your
coloured lid to the same
colour base.



S5712 - Decor Match-Ups Clips Cereal Server 5L



S5712 - Decor Match-Ups Clips Oblong 3L Clear/ Purple





## décor match-ups basics

With Décor Match-ups™
Clips storers finding the right lid has never been easier. The lid colour match system means you simply match your coloured lid to the same colour base.

S5725 - Decor Match-Ups Basics Oblong 3L Clear/ Blue S5717 - Decor Match-Ups Basics Oblong 1.5L Clear/ Green





## décor decor microsafe (\$5828 & \$5829)

With Décor's Microsafe® technology you can now make perfectly poached, cafe style eggs or crispy bacon in your microwave in just minutes!



## décor go range

Rack, stack ... and snack!

S5749 - Decor Bento Lunch Box 2L