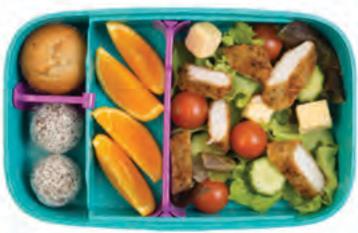

r. The lid colour
match system means you
simply match your
coloured lid to the same
colour base.



S5712 - Decor Match-Ups Clips Cereal Server 5L



S5712 - Decor Match-Ups Clips Oblong 3L Clear/ Purple





## décor match-ups basics

With Décor Match-ups™
Clips storers finding the right lid has never been easier. The lid colour match system means you simply match your coloured lid to the same colour base.

S5725 - Decor Match-Ups Basics Oblong 3L Clear/ Blue S5717 - Decor Match-Ups Basics Oblong 1.5L Clear/ Green





## décor decor microsafe (\$5828 & \$5829)

With Décor's Microsafe® technology you can now make perfectly poached, cafe style eggs or crispy bacon in your microwave in just minutes!



## décor go range

Rack, stack ... and snack!

S5749 - Decor Bento Lunch Box 2L