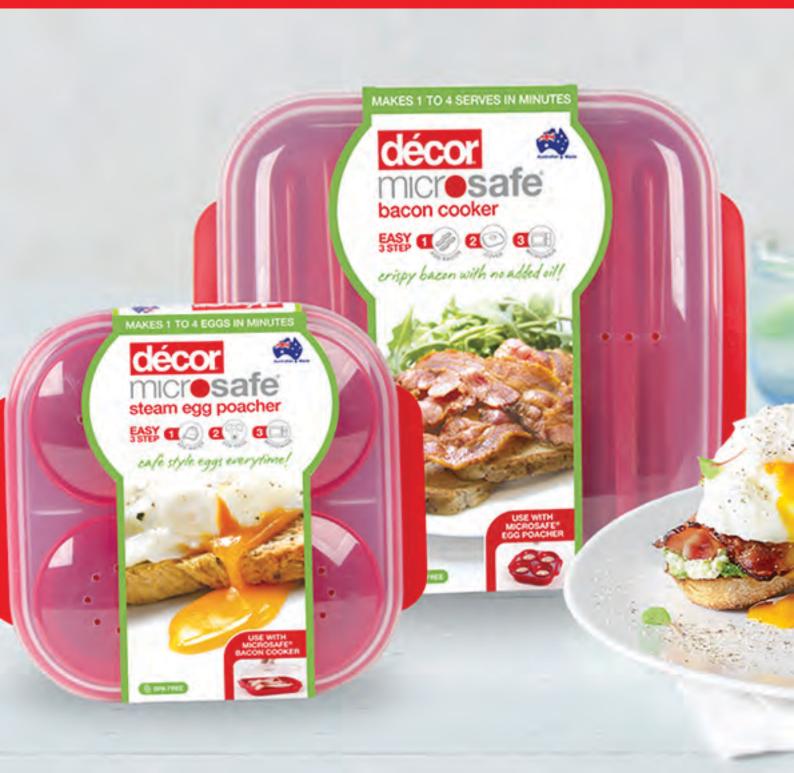

## décor decor microsafe (\$5828 & \$5829)

With Décor's Microsafe® technology you can now make perfectly poached, cafe style eggs or crispy bacon in your microwave in just minutes!