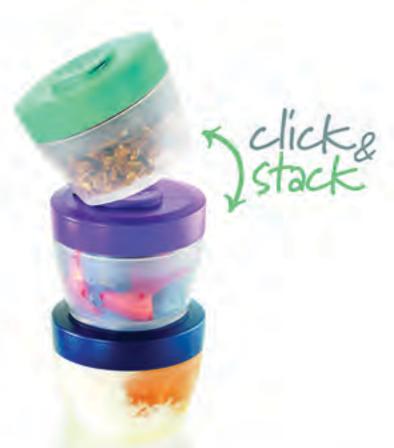

With Décor Match-ups™
Clips storers finding the
right lid has never been
easier. The lid colour
match system means you
simply match your
coloured lid to the same
colour base.

S5712 - Decor Match-Ups Clips Cereal Server 5L

## décor match-ups basics

With Décor Match-ups™
Clips storers finding the right lid has never been easier. The lid colour match system means you simply match your coloured lid to the same colour base.

S5725 - Decor Match-Ups Basics Oblong 3L Clear/ Blue S5717 - Decor Match-Ups Basics Oblong 1.5L Clear/ Green