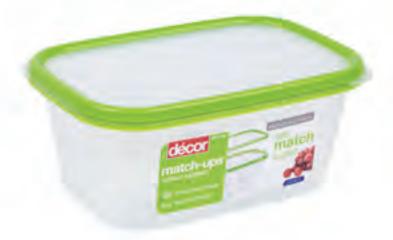

With Décor Match-ups™
Clips storers finding the
right lid has never been
easier. The lid colour
match system means you
simply match your
coloured lid to the same
colour base.

S5712 - Decor Match-Ups Clips Cereal Server 5L